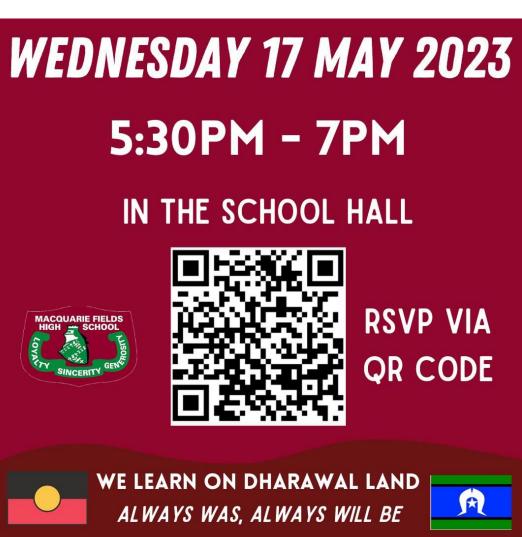

#### **IDAHOBIT DAY - WEDNESDAY 17 MAY**

#### PARENT VAPING WORKSHOP

#### **TERM 2 2023**

- IDAHOBIT Day, Wednesday 17 May
- Parent Vaping Presentation, 5:30pm, Wednesday 17 May
- Reconciliation Action Plan Meeting #2, 4pm, Monday 22 May
- FTC Trip to Armidale, Tues 23 to Friday 26 May
- National Sorry Day, Friday 26 May
- Vaccinations, Tuesday 30 May
- Year 7 Camp, Wed 7 to Fri 9 June
- Year 11 Wellbeing Day, Friday 9 June
- Hume Zone Athletics, 14-15 June